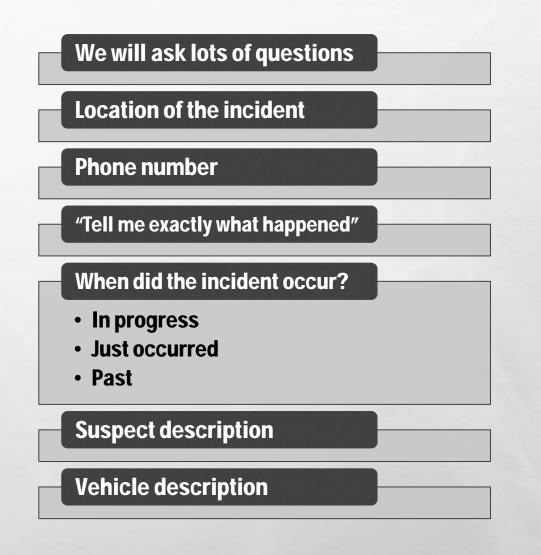

# WE ARE HERE TO HELP

1.2

**STRIVING FOR EXCELLENCE ONE CALL AT A TIME** 

A CONSTRUCTION OF A CONSTRUCTION OFFA CONSTRUCTO

# "HE'S A NICELY DRESSED, TALL WHITE GUY"

• HEIGHT?

HAIR COLOR?

**EYE COLOR?** 

**CLOTHING?** 

BUILD?

# **FIRE CALLS**

LOCATION

- PHONE NUMBER
- TELL ME EXACTLY WHAT HAPPENED
- WE WILL ASK IF THERE ARE FLAMES
- WE WILL ASK IF THERE IS SMOKE

# **MEDICAL CALLS**

LOCATION
PHONE NUMBER
TELL ME EXACTLY WHAT HAPPENED
QUESTIONS ABOUT THE PATIENT
INSTRUCTIONS BEFORE MEDICS ARRIVE