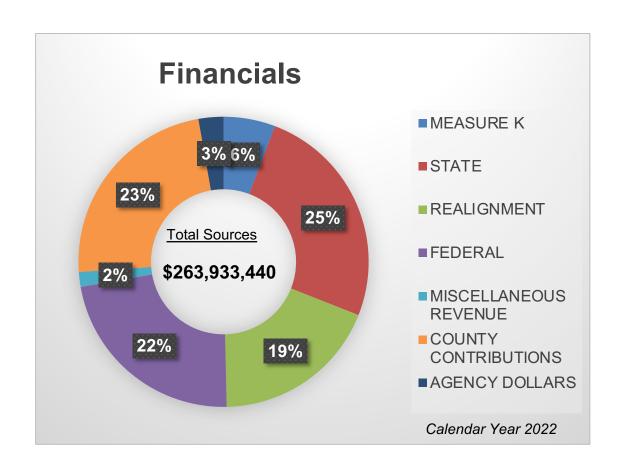

12

Area Served: East Palo Alto, Menlo Park

#### YMCA COMMUNITY RESOURCE CENTER

1486 Huntington Ave., South San Francisco (650) 276-4101

Area Served: Brisbane, San Bruno, South San Francisco

### **LOCATIONS**

#### HOUSE SOUTH PUENTE DE LA COSTA SUR

620 North St., Pescadero (650) 879-1691

Area Served: La Honda, Loma Mar, Pescadero, San Gregorio

#### PACIFICA RESOURCE CENTER

1809 Palmetto Ave., Pacifica (650) 738-7470

Area Served: Pacifica

#### SAMARITAN HOUSE

4031 Pacific Blvd., San Mateo (650) 347-3648

Area Served: Belmont, Burlingame, Foster City, Hillsborough, Millbrae, San Mateo, San Carlos

#### FAIR OAKS COMMUNITY CENTER

2600 Middlefield Rd., Redwood City (650) 780-7500

Area Served: Redwood City, North Fair Oaks, Portola Valley, Woodside, Atherton



## Agency Profile









# COUNTY OF SAN MATEO





# COUNTY OF SAN MATEO