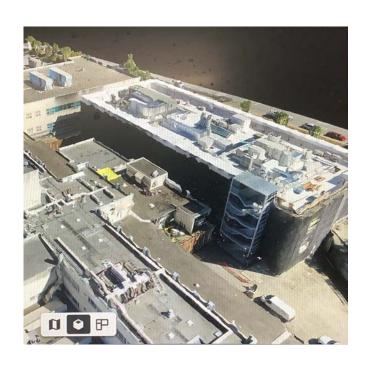

# San Mateo Health Campus Upgrade Project

Joint Powers Financing Authority July 27, 2022

## SAN MATEO HEALTH CAMPUS UPGRADE PROJECT













### EXISTING V/S THE NEWSITE PLAN









#### **PROPOSED SITE PLAN** 37th AVE



39th AVE

## **OVERALL PROJECT SCHEDULE**







R 2023 – N 2023

70,000 SF

1954 Building Demolition

**HSB Building** 

Demolition

\_\_\_\_\_

 APPROX. 35,000 SF
 PUBLIC CAFÉ, ONE-STOP SHOP, PUBLIC-FACING PROGRAMS, PROMINENT ENTRANCE TO THE CAMPUS

110,000 SF

REFACING PROJECT

NEXT TO OCCUPIED HOSPITAL

EP 2023 - DEC 2024

AR 2023 - APR 2024

6 MAKE READY PROJECTS

Link Building and Site work

APPROX. 35,000 SF

SIGNIFICANT UNDERGROUND UTILITY WORK PLUS MULTIPLE PHASE OF SITE WORK





## **PROJECT PICTURES AND RENDERINGS**

























## SCHEDULE AND COST CHALLENGES





- INFLATION / MATERIAL ESCALATION / SUPPLY CHAIN
- UNFORESEEN / DIFFERING SITE CONDITIONS
- UNANTICIPATED OPERATIONAL CHALLENGES (Pandemic)
- CONTRACTOR RELATED DELAYS (Level 2 Concrete Pour)
- HCAI (FORMERLY OSHPD) & PROJECT'S INHERENT COMPLEXITY