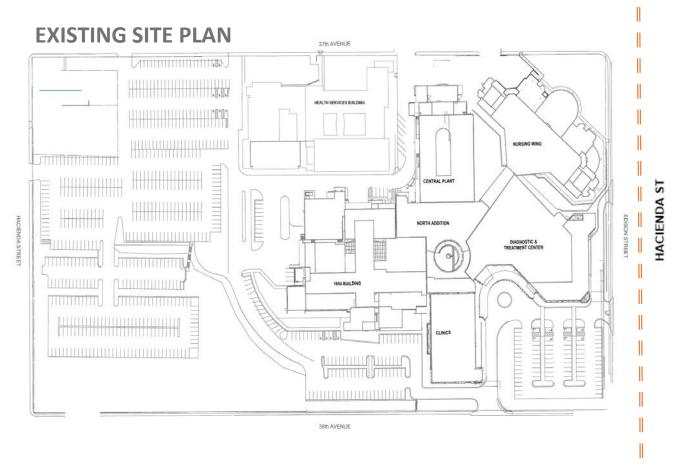

# San Mateo Health Campus Upgrade Project

Joint Powers Financing Authority July 27, 2022

## SAN MATEO HEALTH CAMPUS UPGRADE PROJECT













### EXISTING V/S THE NEWSITE PLAN









#### **PROPOSED SITE PLAN** 37th AVE



39th AVE

## **OVERALL PROJECT SCHEDULE**







R 2023 – N 2023

70,000 SF

1954 Building Demolition

**HSB Building** 

Demolition

\_\_\_\_\_

 APPROX. 35,000 SF
 PUBLIC CAFÉ, ONE-STOP SHOP, PUBLIC-FACING PROGRAMS, PROMINENT ENTRANCE TO THE CAMPUS

110,000 SF

REFACING PROJECT

NEXT TO OCCUPIED HOSPITAL

EP 2023 - DEC 2024

AR 2023 - APR 2024

6 MAKE READY PROJECTS

Link Building and Site work

APPROX. 35,000 SF

SIGNIFICANT UNDERGROUND UTILITY WORK PLUS MULTIPLE PHASE OF SITE WORK





## **PROJECT PICTURES AND RENDERINGS**

























## SCHEDULE AND COST CHALLENGES





- INFLATION / MATERIAL ESCALATION / SUPPLY CHAIN
- UNFORESEEN / DIFFERING SITE CONDITIONS
- UNANTICIPATED OPERATIONAL CHALLENGES (Pandemic)
- CONTRACTOR RELATED D