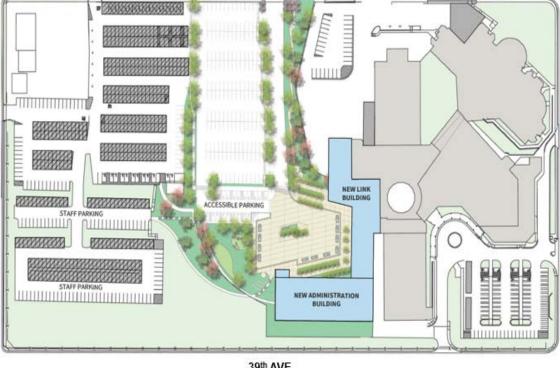

### EXISTING V/S THE NEWSITE PLAN

#### **PROPOSED SITE PLAN** 37th AVE

39th AVE