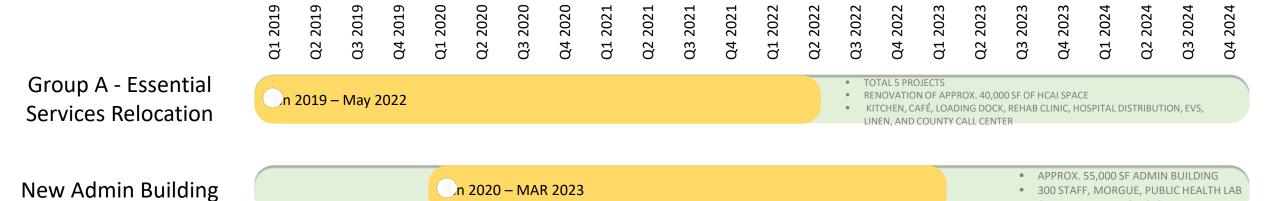

## **OVERALL PROJECT SCHEDULE**

R 2023 – N 2023

70,000 SF

1954 Building Demolition

**HSB Building** 

Demolition

\_\_\_\_\_

 APPROX. 35,000 SF
 PUBLIC CAFÉ, ONE-STOP SHOP, PUBLIC-FACING PROGRAMS, PROMINENT ENTRANCE TO THE CAMPUS

110,000 SF

REFACING PROJECT

NEXT TO OCCUPIED HOSPITAL

EP 2023 - DEC 2024

AR 2023 - APR 2024

6 MAKE READY PROJECTS

Link Building and Site work

APPROX. 35,000 SF

SIGNIFICANT UNDERGROUND UTILITY WORK PLUS MULTIPLE PHASE OF SITE WORK