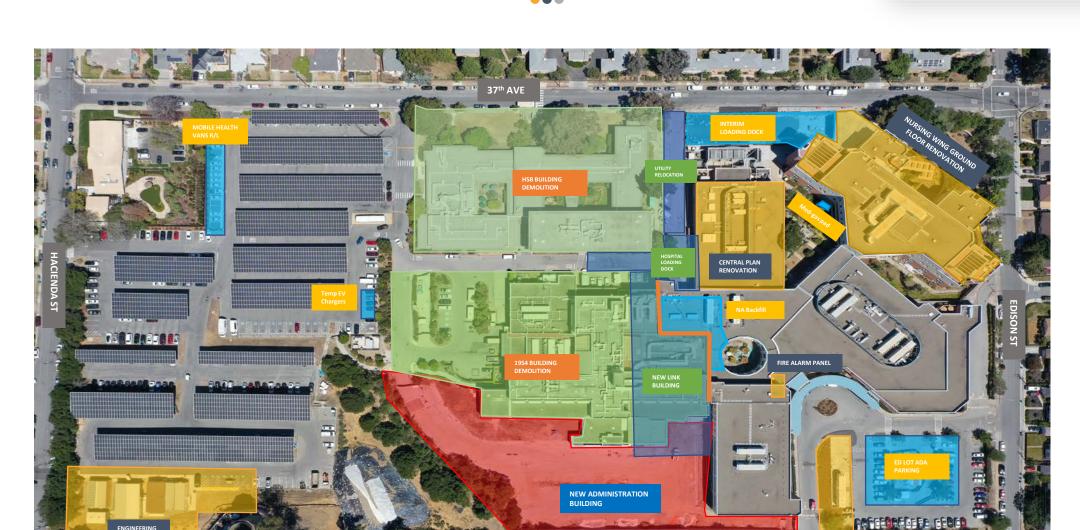

#### **PROPOSED SITE PLAN** 37th AVE

39th AVE

## **OVERALL PROJECT SCHEDULE**

R 2023 – N 2023

70,000 SF

1954 Building Demolition

**HSB Building** 

Demolition

\_\_\_\_\_

 APPROX. 35,000 SF
 PUBLIC CAFÉ, ONE-STOP SHOP, PUBLIC-FACING PROGRAMS, PROMINENT ENTRANCE TO THE CAMPUS

110,000 SF

REFACING PROJECT

NEXT TO OCCUPIED HOSPITAL

EP 2023 - DEC 2024

AR 2023 - APR 2024

6 MAKE READY PROJECTS

Link Building and Site work

APPROX. 35,000 SF

SIGNIFICANT UNDERGROUND UTILITY WORK PLUS MULTIPLE PHASE OF SITE WORK