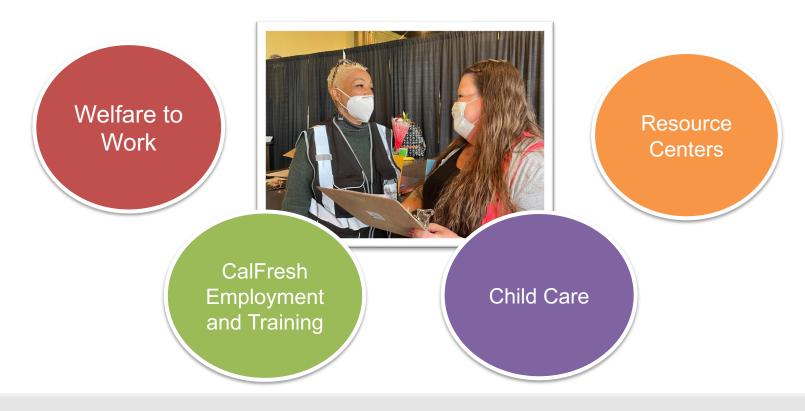

Employment Services is committed to its core mission of job placement, job retention and connection to services. The branch offers special programs for people with disabilities or other barriers to work. Resources and programs include CalWORKs Employment Services and Child Care, Resource Centers, Vocational Rehabilitation Services and Service Connect.