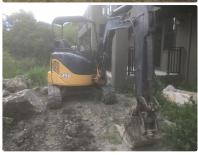

#### Good Housekeeping for Vehicle Storage and Maintenance

Measures are in place to prevent oil, grease, or fuel from leaking into the ground, storm drains, or mixing with surface waters

All equipment or vehicles are fueled, maintained, and stored in a designated area with appropriate BMPs

Vehicle and equipment leaks are cleaned immediately and disposed of properly