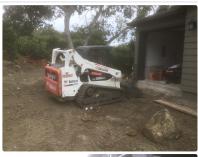

#### Good Housekeeping for Vehicle Storage and Maintenance

Measures are in place to prevent oil, grease, or fuel from leaking into the ground, storm drains, or mixing with surface waters

All equipment or vehicles are fueled, maintained, and stored in a designated area with appropriate BMPs

Vehicle and equipment leaks are cleaned immediately and disposed of properly