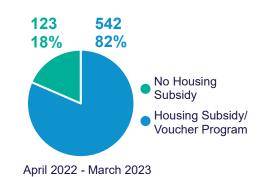

## San Mateo County Homeless System Data

This document presents data from the Homeless Management Information System (HMIS) about people who received homeless services in the January through March 2023 time period.

## 1,844 people

were enrolled in a homeless program as of March 31, 2023





808 People in Shelters

27 People in Safe Parking Programs

1,009 People Who Are Unsheltered

## **Homeless System Inflow & Outflow**



Households Requested Shelter or Services During This Quarter



Households Moved Into Permanent Housing During This Quarter Households Moved Into Permanent Housing In The Past 12 Months





## **Demographics**

of people enrolled in a homeless program during this quarter



Visit The San Mateo County Homelessness Dashboard

www.smcgov.org/homelessdata