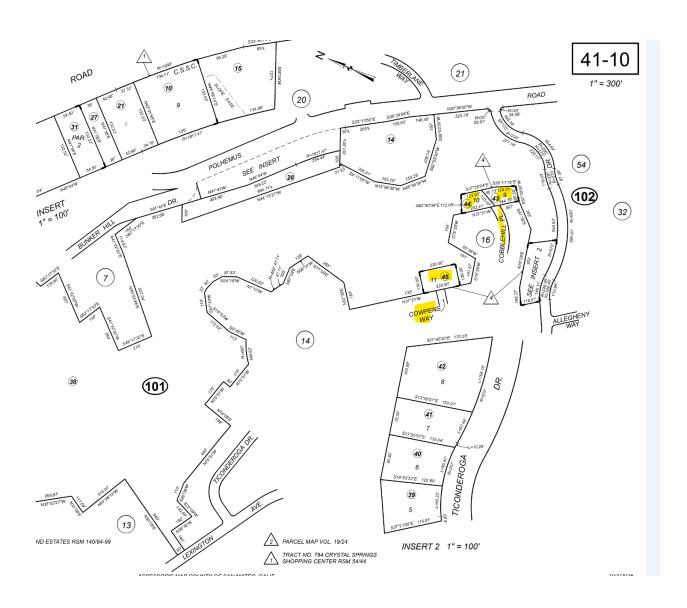

## **SUBJECT: Address Assignment to new SFDs Highlands Estates**

Please be advised that the following address has been assigned to the following parcels:

041-101-430 – 2185 Cobblehill Place, Lot 9 041-101-440 – 2184 Cobblehill Place, Lot 10 041-101-450 – 88 Cowpens Way, Lot 11