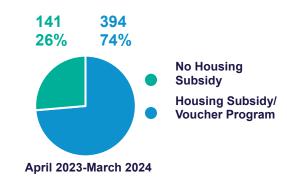

## **Homeless System Entries & Exits**

Households Requested Shelter or Services During This Quarter Households Moved Into Permanent Housing During This Quarter Households Moved Into Permanent Housing In the Past 12 Months