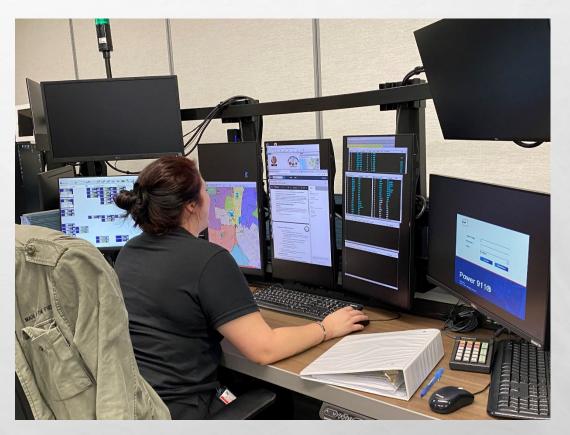

#### NATASHA CLAIRE-ESPINO

**DIRECTOR** 

SAN MATEO COUNTY PUBLIC SAFETY COMMUNICATIONS

- THREE BRANCHES OF EMERGENCY SERVICES
- 81 FULL TIME EMPLOYEES
- OPERATIONAL AREAS:
  - DISPATCH OPERATIONS
  - SYSTEMS MANAGEMENT
  - ADMINISTRATION

#### TECHNOLOGY USED BY PSC

- TEXT-TO-911
- 200-LINE COMPUTERIZED PHONE SYSTEM
- COMPUTER AIDED DISPATCH (CAD) GIS
- AUTOMATIC VEHICLE LOCATION
- FIRE STATION ALERTING
- ALARM MONITORING
- MISSION SPECIFIC APPLICATIONS
  - REDDINET, ETS, SHOTSPOTTER
- MDT / MST
- COMPUTERIZED RADIO SYSTEM
  - AND MUCH, MUCH MORE