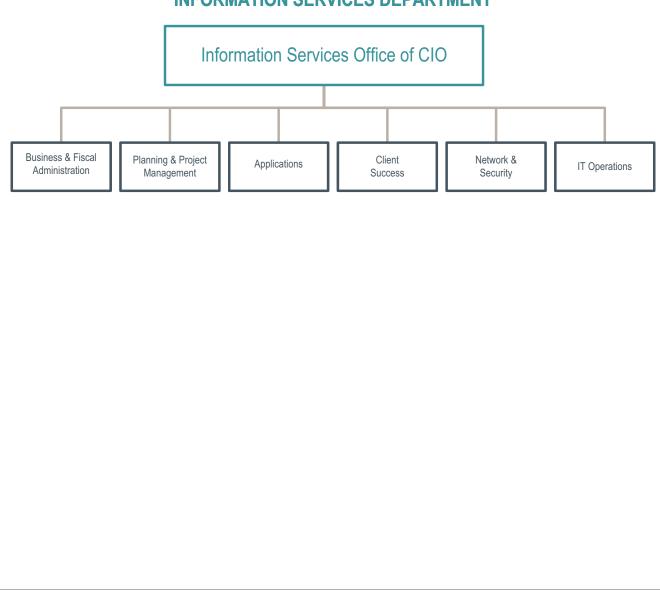

#### VANESSA WASHINGTON

CONTROLLER'S OFFICE INFORMATION SERVICES DEPARTMENT PUBLIC SAFETY COMMUNICATIONS/ MESSAGE SWITCH PROBATION GRAND JURY RETIREMENT OFFICE (SAMCERA) CRIMINAL JUSTICE FUND COURTHOUSE CONSTRUCTION FUND