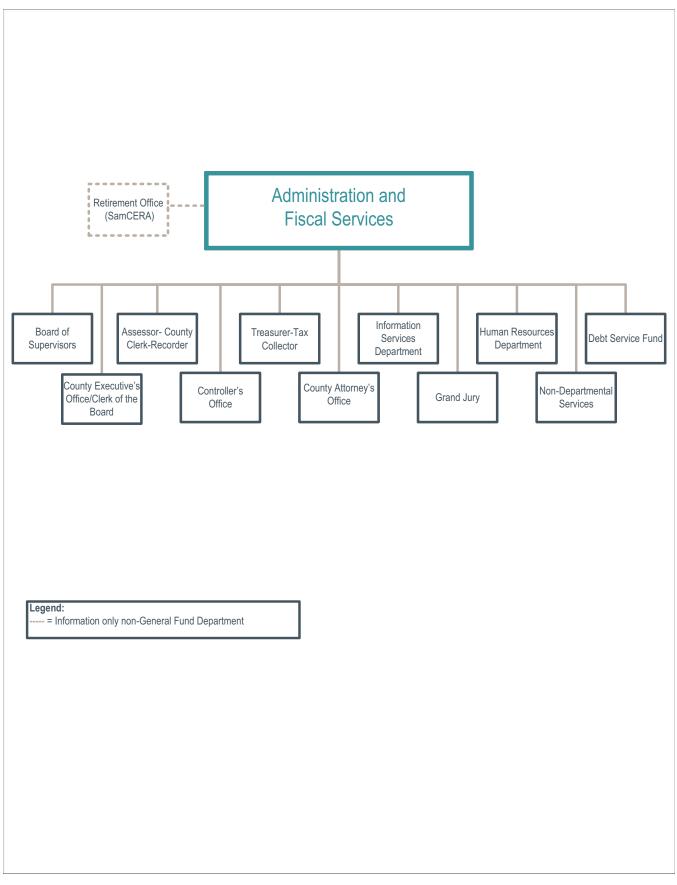

# Total Sources and Requirements by Agency – Administration and Fiscal Services

## General Fund FY 2024-25 Budget Unit Summary Administration and Fiscal Services

| Account Class                    | Actual<br>2022-23      | Actual<br>2023-24      | Preliminary<br>2024-25 | Revised<br>2024-25 | Adopted<br>2024-25     | Change<br>2024-25  |
|----------------------------------|------------------------|------------------------|------------------------|--------------------|------------------------|--------------------|
| Taxes                            | 2022-23<br>948,473,659 | 2023-24<br>954,389,932 |                        | 793,905,448        | 2024-25<br>862,006,027 | 2024-25 68,100,579 |
| Licenses, Permits and Franchises | 850,414                |                        | 618,581                | 618,581            | 891,891                | 273,310            |
| Fines, Forfeitures and Penalties | 417,041                | 6,974                  |                        | 010,501            | 031,031                | 273,310            |
| Use of Money and Property        | 46,709,565             |                        |                        | 24,241,129         | 34,289,632             | 10.048.503         |
| Intergovernmental Revenues       | 80,639,772             |                        | 90,970,601             | 90,970,601         | 48,765,352             | (42,205,249)       |
| Charges for Services             | 33,601,721             | 27,986,167             | 40,240,997             | 40,240,997         | 39,383,831             | (857,166)          |
| Interfund Revenue                | 27,322,450             |                        |                        | 32,864,681         | 37,449,164             | 4,584,483          |
| Miscellaneous Revenue            | 7,927,888              |                        |                        | 1,929,727          | 1,506,513              | (423,214)          |
| Other Financing Sources          | 190,759                |                        |                        | 353,448            | 0                      | (353,448)          |
| Total Revenue                    | 1,146,133,269          | 1,143,918,025          | 985,124,612            | 985,124,612        | 1,024,292,410          | 39,167,798         |
| Fund Balance                     | 752,997,063            | 1,007,556,151          | 454,645,129            | 454,645,129        | 1,274,957,317          | 820,312,188        |
| Total Sources                    | 1,899,130,332          | 2,151,474,176          | 1,439,769,741          | 1,439,769,741      | 2,299,249,727          | 859,479,986        |
| Salaries and Benefits            | 130,577,969            | 132,188,097            | 149,245,597            | 149,245,597        | 171,069,414            | 21,823,817         |
| Services and Supplies            | 106,507,238            | 113,406,251            | 174,409,634            | 174,409,634        | 273,231,622            | 98,821,988         |
| Other Charges                    | 49,024,940             | 41,978,651             | 86,845,916             | 86,845,916         | 137,391,230            | 50,545,314         |
| Reclassification of Expenses     | 0                      | 0                      | (37,111)               | (37,111)           | 113,448                | 150,559            |
| Fixed Assets                     | 6,465,357              | 66,080,521             | 71,738,213             | 71,738,213         | 118,195,781            | 46,457,568         |
| Other Financing Uses             | 96,631,135             | 55,584,208             | 181,210,978            | 181,210,978        | 707,703,844            | 526,492,866        |
| Total Gross Appropriations       | 389,206,638            | 409,237,728            | 663,413,227            | 663,413,227        | 1,407,705,339          | 744,292,112        |
| Intrafund Transfers              | (48,016,393)           | (81,882,547)           | (50,826,871)           | (50,826,871)       | (59,803,291)           | (8,976,420)        |
| Net Appropriations               | 341,190,245            | 327,355,181            | 612,586,356            | 612,586,356        | 1,347,902,048          | 735,315,692        |
| Contingencies/Dept Reserves      | 1,089,821,814          | 1,360,164,608          | 249,897,910            | 249,897,910        | 360,304,876            | 110,406,966        |
| Total Contingencies and Reserves | 1,089,821,814          | 1,360,164,608          | 249,897,910            | 249,897,910        | 360,304,876            | 110,406,966        |
| Total Requirements               | 1,431,012,059          | 1,687,519,788          | 862,484,266            | 862,484,266        | 1,708,206,924          | 845,722,658        |
| Net County Cost                  | (468,118,273)          | (463,954,388)          | (577,285,475)          | (577,285,475)      | (591,042,803)          | (13,757,328)       |
| Authorized Positions             |                        |                        |                        |                    |                        |                    |
| Salary Resolution                | 591.0                  | 627.0                  | 616.0                  | 617.0              | 624.0                  | 7.0                |
| FTE                              | 589.9                  | 625.9                  | 615.2                  | 615.1              | 622.1                  | 7.0                |