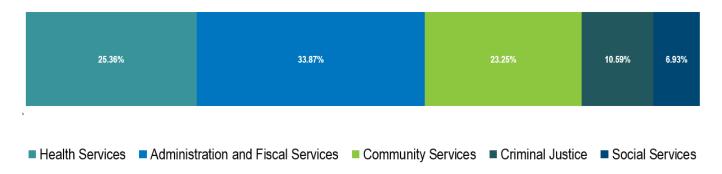

## All County Funds FY 2024-25 Adopted Requirements

### Adopted FY 2024-25

| Use of Funds                       | Adopted<br>FY 2024-25 | Percent of Total<br>FY 2024-25 |
|------------------------------------|-----------------------|--------------------------------|
| Administration and Fiscal Services | 1,781,023,096         | 33.87%                         |
| Health Services                    | 1,333,706,688         | 25.36%                         |
| Community Services                 | 1,222,680,695         | 23.25%                         |
| Criminal Justice                   | 556,834,669           | 10.59%                         |
| Social Services                    | 364,673,270           | 6.93%                          |
| Total Requirements                 | 5,258,918,418         | 100.00%                        |