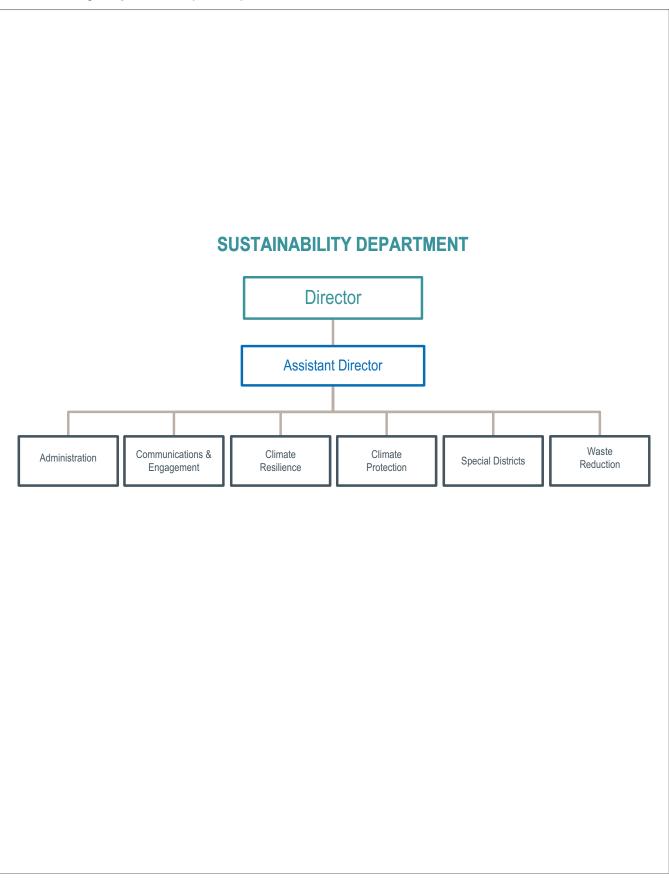

7         | 20,616,211                       | 20,616,211         | 32,230,384         | 11,614,173        |
| Total Requirements          | 83,468,166         | 92,847,836         | 68,812,656                       | 68,812,656         | 89,834,096         | 21,021,440        |
| Net County Cost             | -                  | -                  | -                                | -                  | -                  | -                 |
| Salary Resolution           | 146.0              | 153.0              | 153.0                            | 153.0              | 156.0              | 3.0               |
| FTE                         | 135.5              | 141.0              | 139.1                            | 139.4              | 141.4              | 2.0               |

4-12



The Sustainability Department helps the County of San Mateo and its communities adapt to our changing environment by providing services and resources that inspire new ideas and solutions. We are committed to building a community that fulfills the needs of everyone today and in the future.

# General Fund

|                             | 2022-23<br>Actuals | 2023-24<br>Actuals | 2024-25<br>Preliminary<br>Budget | 2024-25<br>Revised | 2024-25<br>Adopted | 2024-25<br>Change |
|-----------------------------|--------------------|--------------------|----------------------------------|--------------------|--------------------|-------------------|
|                             | Notaulo            | riotadio           | Budgot                           | Reviou             | Adopted