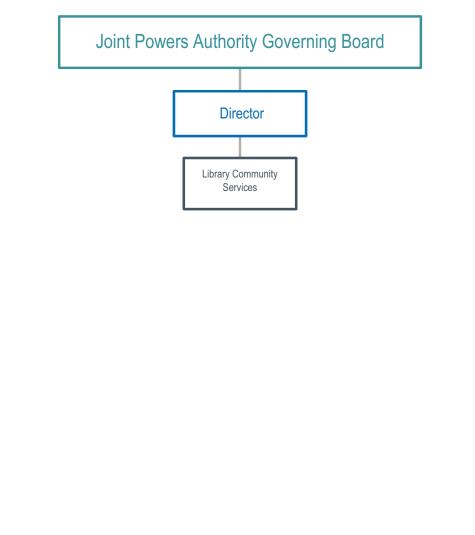

#### **Non-County Agency Funds**

A-4

<u>County Library Fund</u> is governed by the Board of the San Mateo Joint Powers Authority (JPA). The Board has twelve members, one representative from each of the eleven cities and one from the County Board of Supervisors. The JPA is primarily financed by property taxes and provides library services to eleven cities and all the unincorporated areas of the county.