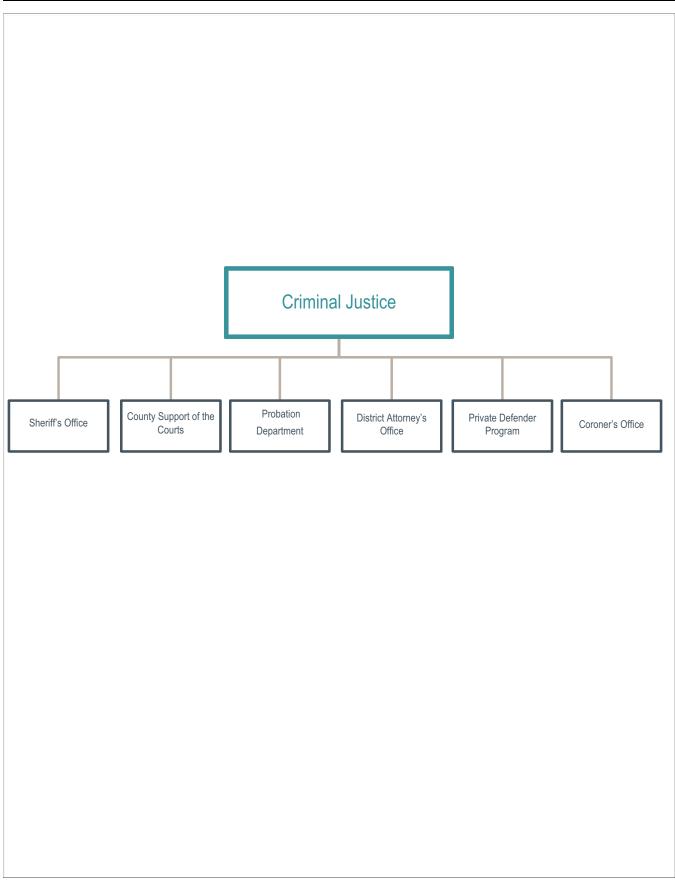

# General Fund FY 2024-25 Budget Unit Summary Criminal Justice

| Account Class                    | Actual<br>2022-23 | Actual<br>2023-24 | Preliminary<br>2024-25 | Revised<br>2024-25 | Adopted<br>2024-25 | Change<br>2024-25 |
|----------------------------------|-------------------|-------------------|------------------------|--------------------|--------------------|-------------------|
| Taxes                            | 4,228,080         | 4,474,062         | 5,007,407              | 5,007,407          | 5,144,315          | 136,908           |
| Licenses, Permits and Franchises | 20,599            | 55,857            | 18,500                 | 18,500             | 38,500             | 20,000            |
| Fines, Forfeitures and Penalties | 4,389,658         | 5,075,522         | 6,229,903              | 6,229,903          | 5,833,171          | (396,732)         |
| Intergovernmental Revenues       | 132,505,014       | 135,726,472       | 144,092,681            | 144,092,681        | 164,947,138        | 20,854,457        |
| Charges for Services             | 37,874,302        | 42,110,981        | 44,603,493             | 44,603,493         | 44,984,504         | 381,011           |
| Interfund Revenue                | 3,494,587         | 3,821,606         | 8,148,594              | 8,148,594          | 8,348,783          | 200,189           |
| Miscellaneous Revenue            | 2,224,963         | 1,429,928         | 3,566,852              | 3,566,852          | 1,701,347          | (1,865,505)       |
| Other Financing Sources          | 84,467            | 11,408            | 86,338                 | 86,338             | 21,150             | (65,188)          |
| Total Revenue                    | 184,821,670       | 192,705,836       | 211,753,768            | 211,753,768        | 231,018,908        | 19,265,140        |
| Fund Balance                     | 84,629,673        | 75,459,832        | 56,863,255             | 56,863,255         | 66,146,399         | 9,283,144         |
| Total Sources                    | 269,451,343       | 268,165,668       | 268,617,023            | 268,617,023        | 297,165,307        | 28,548,284        |
| Salaries and Benefits            | 299,937,524       | 296,011,219       | 323,484,114            | 323,484,114        | 327,928,392        | 4,444,278         |
| Services and Supplies            | 58,866,264        | 76,658,432        | 67,802,474             | 67,802,474         | 88,806,222         | 21,003,748        |
| Other Charges                    | 51,120,695        | 52,786,195        | 55,818,058             | 55,818,058         | 61,826,930         | 6,008,872         |
| Reclassification of Expenses     | 0                 | 0                 | 0                      | 0                  | 0                  | 0                 |
| Fixed Assets                     | 19,851,533        | 12,585,652        | 3,931,737              | 3,931,737          | 5,651,271          | 1,719,534         |
| Other Financing Uses             | 21,535,139        | 21,254,074        | 20,043,800             | 20,043,800         | 20,092,107         | 48,307            |
| Total Gross Appropriations       | 451,311,154       | 459,295,573       | 471,080,183            | 471,080,183        | 504,304,922        | 33,224,739        |
| Intrafund Transfers              | (4,542,494)       | (7,586,179)       | (5,453,353)            | (5,453,353)        | (8,841,900)        | (3,388,547)       |
| Net Appropriations               | 446,768,660       | 451,709,394       | 465,626,830            | 465,626,830        | 495,463,022        | 29,836,192        |
| Contingencies/Dept Reserves      | 47,031,749        | 52,994,859        | 56,057,589             | 56,057,589         | 61,371,647         | 5,314,058         |
| Total Contingencies and Reserves | 47,031,749        | 52,994,859        | 56,057,589             | 56,057,589         | 61,371,647         | 5,314,058         |
| Total Requirements               | 493,800,409       | 504,704,253       | 521,684,419            | 521,684,419        | 556,834,669        | 35,150,250        |
| Net County Cost                  | 224,349,067       | 236,538,585       | 253,067,396            | 253,067,396        | 259,669,362        | 6,601,966         |
| Authorized Positions             |                   |                   |                        |                    |                    |                   |
| Salary Resolution                | 1,331.0           | 1,325.0           | 1,320.0                | 1,318.0            | 1,324.0            | 6.0               |
| FTE                              | 1,329.9           | 1,316.4           | 1,308.6                | 1,308.2            | 1,315.2            | 7.0               |