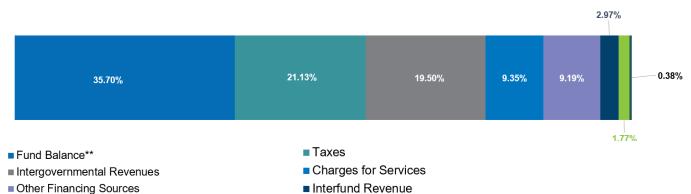

## All County Funds FY 2024-25 Adopted Sources

### Adopted FY 2024-25

- Use of Money and Property & Miscellaneous Revenue
- Fines, Forfeitures and Penalties & Licenses, Permits, and Franchises

| Source of Funds                                                                                            | Adopted<br>FY 2024-25 | Percent of<br>Total<br>FY 2024-25 |
|------------------------------------------------------------------------------------------------------------|-----------------------|-----------------------------------|
| Taxes                                                                                                      | 1,111,102,928         | 21.13%                            |
| Intergovernmental Revenues                                                                                 | 1,025,387,900         | 19.50%                            |
| Charges for Services                                                                                       | 491,845,060           | 9.35%                             |
| Other Financing Sources                                                                                    | 483,517,763           | 9.19%                             |
| Interfund Revenue                                                                                          | 156,171,938           | 2.97%                             |
| Use of Money and Property & Miscellaneous Revenue<br>Fines, Forfeitures and Penalties & Licenses, Permits, | 93,222,847            | 1.77%                             |
| and Franchises                                                                                             | 20,123,890            | 0.38%                             |
| Subtotal - Ongoing Revenue Sources                                                                         | 3,381,372,326         | 64.30%                            |
| Fund Balance**                                                                                             | 1,877,546,092         | 35.70%                            |
| Total Sources                                                                                              | 5,258,918,418         | 100.00%                           |

\*In the visualization and table above, Miscellaneous Revenue is combined with Use of Money and Property; Licenses, Permits, and Franchises is combined with Fines, Forfeitures, and Penalties.

\*\*While Fund Balance makes up the largest percentage of Total Sources in FY 2023-24, the majority of this funding is committed to one-time capital projects that have not been completed. Fund Balance is a one-time revenue source and cannot be used for ongoing expenditures.