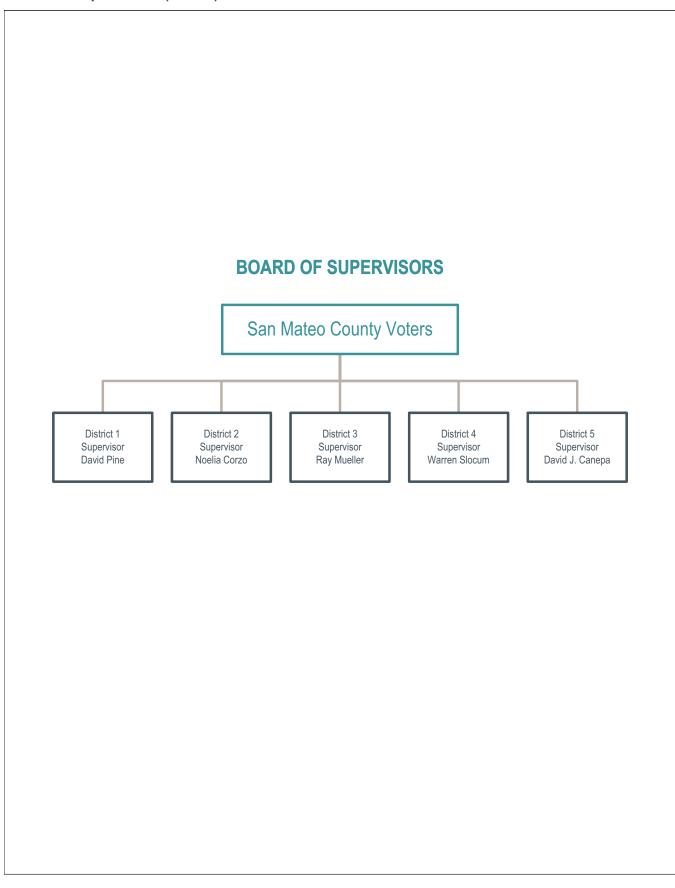

#### **RESOLUTION NUMBER: 080629**

Regularly passed and adopted this 24th day of September, 2024

AYES and in favor of said resolution:

| Supervisors: | DAVE PINE       |
|--------------|-----------------|
|              |                 |
|              | NOELIA CORZO    |
|              | RAYMUELLER      |
|              |                 |
|              | WARREN SLOCUM   |
|              | DAVID J. CANEPA |

#### **RESOLUTION NUMBER: 080630**

Regularly passed and adopted this 24th day of September, 2024

AYES and in favor of said resolution:

| Supervisors: | DAVE PINE       |
|--------------|-----------------|
|              | NOELIA CORZO    |
|              | RAY MUELLER     |
|              | WARREN SLOCUM   |
|              | DAVID J. CANEPA |

#### **RESOLUTION NUMBER: 080631**

Regularly passed and adopted this 24th day of September, 2024

AYES and in favor of said resolution:

| Supervisors: | DAVE PINE       |
|--------------|-----------------|
|              | NOELIA CORZO    |
|              | RAY MUELLER     |
|              | WARREN SLOCUM   |
|              | DAVID J. CANEPA |

#### **RESOLUTION NUMBER: 080632**

Regularly passed and adopted this 24<sup>th</sup> day of September, 2024

AYES and in favor of said resolution:

| Supervisors: | DAVE PINE       |
|--------------|-----------------|
|              | NOELIA CORZO    |
|              | RAY MUELLER     |
|              | WARREN SLOCUM   |
|              | DAVID J. CANEPA |