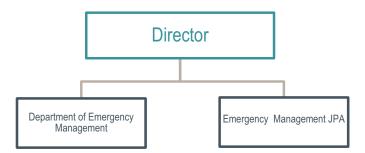

| (74,064)          |
| Total Requirements          | 11,175,965         | 11,629,465         | 17,035,621                       | 17,035,621         | 23,845,160         | 6,809,539         |
| Net County Cost             | 4,081,553          | 3,250,795          | 8,366,215                        | 8,366,215          | 7,934,303          | (431,912)         |
| Salary Resolution           | 20.0               | 22.0               | 22.0                             | 22.0               | 20.0               | (2.0)             |
| FTE                         | 20.0               | 22.0               | 21.9                             | 22.0               | 22.0               | _                 |

# **Department of Emergency Management (4300B)**

# **Department of Emergency Management**



Our mission is to advance community resilience through a proactive and comprehensive approach to emergency management, involving the whole community in every phase of disaster preparedness, mitigation, response and recovery.

#### General Fund

|                                     | 2022-23<br>Actuals   | 2023-24<br>Actuals | 2024-25<br>Preliminary<br>Budget | 2024-25<br>Revised   | 2024-25<br>Adopted   | 2024-25<br>Change |
|-------------------------------------|----------------------|--------------------|----------------------------------|----------------------|----------------------|-------------------|
| Taxes                               | 130,346              | 278,675            | 74,843                           | 74,843               | 2,048,142            | 1,973,299