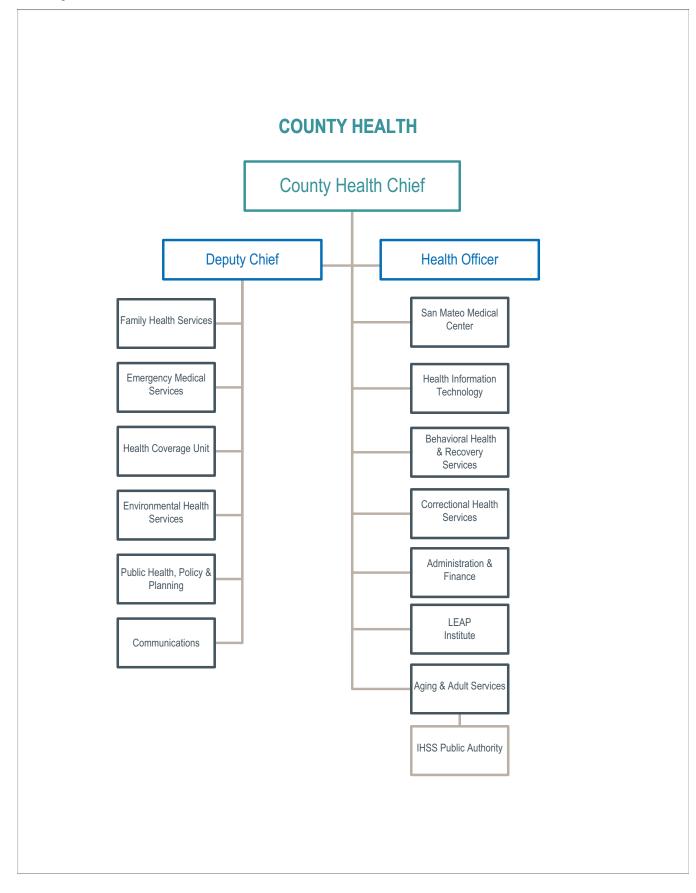

#### **JOSEFINA RUBIO**

COUNTY HEALTH FIRST FIVE BOARD OF SUPERVISORS POSITION RECONCILIATION CHILDREN'S BUDGET