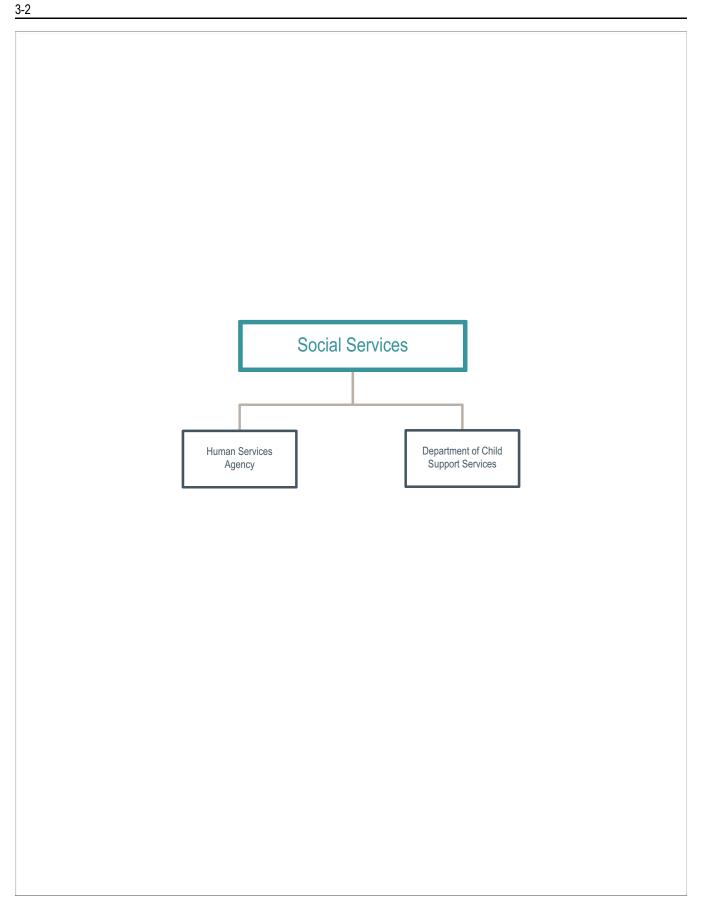

# General Fund FY 2024-25 Budget Unit Summary Social Services

| Account Class                    | Actual<br>2022-23 | Actual<br>2023-24 | Preliminary<br>2024-25 | Revised<br>2024-25 | Adopted<br>2024-25 | Change<br>2024-25 |
|----------------------------------|-------------------|-------------------|------------------------|--------------------|--------------------|-------------------|
| Taxes                            | 13,819,569        | 2023-24           | 25,315,596             | 25,315,596         | 36,978,131         | 11,662,535        |
| Intergovernmental Revenues       | 158,882,402       | 183,729,219       | 199,163,539            | 199,163,539        | 205,974,034        | 6,810,495         |
| Charges for Services             | 1,973,737         | 1,698,013         | 1,526,831              | 1,526,831          | 1,283,306          | (243,525)         |
| Interfund Revenue                | 7,226             | 28,111            | 1,000                  | 1,000              | 5,000              | 4,000             |
| Miscellaneous Revenue            | 1,407,360         | 2,005,910         | 1,624,108              | 1,624,108          | 2,431,345          | 807,237           |
| Other Financing Sources          | 0                 | 26,400            | 0                      | 0                  | 0                  | 0                 |
| Total Revenue                    | 176,090,295       | 211,550,840       | 227,631,074            | 227,631,074        | 246,671,816        | 19,040,742        |
| Fund Balance                     | 49,227,980        | 52,227,134        | 44,141,134             | 44,141,134         | 47,131,600         | 2,990,466         |
| Total Sources                    | 225,318,275       | 263,777,974       | 271,772,208            | 271,772,208        | 293,803,416        | 22,031,208        |
| Salaries and Benefits            | 130,165,761       | 129,892,547       | 156,219,024            | 156,219,024        | 155,099,864        | (1,119,160)       |
| Services and Supplies            | 45,573,236        | 56,759,967        | 87,362,749             | 87,362,749         | 101,886,725        | 14,523,976        |
| Other Charges                    | 54,059,755        | 87,589,638        | 66,904,223             | 66,904,223         | 73,086,648         | 6,182,425         |
| Reclassification of Expenses     | 0                 | 0                 | 0                      | 0                  | 0                  | 0                 |
| Fixed Assets                     | 115,342           | 1,668,721         | 650,000                | 650,000            | 1,761,851          | 1,111,851         |
| Other Financing Uses             | 2,869,904         | 1,148,229         | 1,515,444              | 1,515,444          | 1,299,583          | (215,861)         |
| Total Gross Appropriations       | 232,783,997       | 277,059,102       | 312,651,440            | 312,651,440        | 333,134,671        | 20,483,231        |
| Intrafund Transfers              | (3,051,104)       | (3,730,703)       | (8,995,379)            | (8,995,379)        | (9,211,150)        | (215,771)         |
| Net Appropriations               | 229,732,894       | 273,328,399       | 303,656,061            | 303,656,061        | 323,923,521        | 20,267,460        |
| Contingencies/Dept Reserves      | 38,871,980        | 27,941,134        | 39,491,134             | 39,491,134         | 40,749,749         | 1,258,615         |
| Total Contingencies and Reserves | 38,871,980        | 27,941,134        | 39,491,134             | 39,491,134         | 40,749,749         | 1,258,615         |
| Total Requirements               | 268,604,874       | 301,269,533       | 343,147,195            | 343,147,195        | 364,673,270        | 21,526,075        |
| Net County Cost                  | 43,286,599        | 37,491,559        | 71,374,987             | 71,374,987         | 70,869,854         | (505,133)         |
| Authorized Positions             |                   |                   |                        |                    |                    |                   |
| Salary Resolution                | 846.0             | 868.0             | 864.0                  | 864.0              | 864.0              | 0.0               |
| FTE                              | 846.0             | 868.0             | 863.2                  | 863.6              | 863.6              | 0.0               |