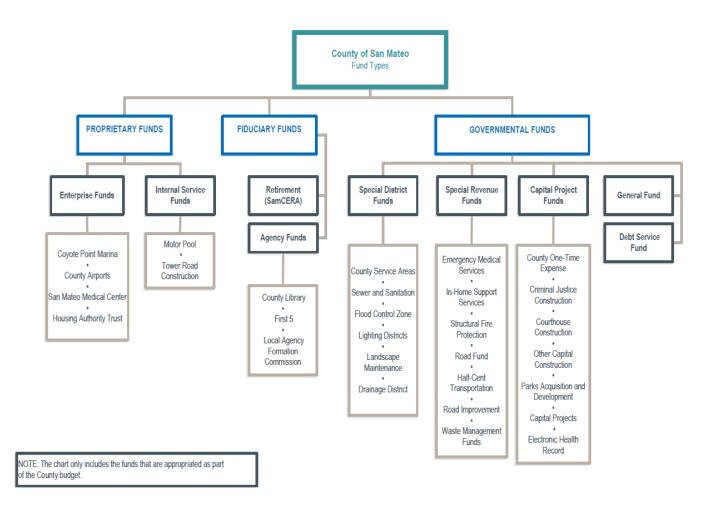

## **County Fund Structure**

## **Fund Descriptions**

### **Proprietary Funds**

#### **Enterprise Funds**

Enterprise Funds are used to account for operations that are financed and operated in a manner similar to private business enterprises, where the intent of the governing body is to have the costs of providing goods or services (including depreciation and amortization) to the general public be financed primarily through user charges on a continuing basis or where the County has decided that periodic determination of revenues earned, expenses incurred, and/or net income is appropriate for capital maintenance, public policy, management control, accountability, or other purposes.

<u>Coyote Point Marina Fund</u> provides and maintains a fully utilized recreational facility for the boating public. Revenues are collected from berth and facility rentals and interest earnings.

<u>County Airports Fund</u> was established to provide for operations and maintenance of the San Carlos and Half Moon Bay aviation facilities. Revenues are derived from facility rental fees and federal aid.

San Mateo Medical Center (SMMC) Fund accounts for the hospital and clinical services provided to county residents. SMMC's revenues are principally fees for patient services, payments from federal and state programs such as Medicare, Medi-Cal, Interfund Revenue, realignment revenues, and subsidies from the General Fund.

<u>Housing Authority Trust Fund</u> is not maintained by the County, but financial information from the Fund has been entered into the County's budget system so that the Department of Housing's budget displays the Department's total costs of providing housing services. The Housing Authority is a separate legal entity under state law and is administered by the Board of Supervisors as the Housing Authority Board of Commissioners. Funding is primarily provided by the U.S. Department of Housing (HUD) and tenants.

#### **Internal Service Funds**

Internal Service Funds are used to account for the financing of goods and services provided by one department to other departments on a cost reimbursement basis.

<u>Motor Pool Fund</u> provides vehicle and equipment acquisition, replacement, maintenance, repair, and fuel services to all County agencies. Full-service repair facilities are operated in Belmont and Redwood City.

<u>Tower Road Construction Fund</u> provides quality, cost-effective maintenance, repair, and renovation of County facilities to ensure a safe, accessible, efficient, and attractive environment for the public and all County employees. This unit also offers remodeling and craft services beyond the scope of building maintenance to County and other government agencies, as well as capital project management, support, and maintenance services to the lighting districts on a fee for service basis.

### **Fiduciary Funds**

#### **Non-County Funds**

San Mateo County Employees' Retirement Association (SamCERA) Pension Fund, under the control of the Board of Retirement, accumulates contributions from the County, its employees, and other participating employers, as well as earnings from investments. Disbursements are made for administrative expenses as well as retirement, disability, and death benefits based on a defined benefit formula. This Fund includes all assets of the San Mateo County Employees' Retirement Association. All assets of SamCERA are held in this fund.

#### **Non-County Agency Funds**

A-4

<u>County Library Fund</u> is governed by the Board of the San Mateo Joint Powers Authority (JPA). The Board has twelve members, one representative from each of the eleven cities and one from the County Board of Supervisors. The JPA is primarily financed by property taxes and provides library services to eleven cities and all the unincorporated areas of the county.

<u>First 5 San Mateo County (First 5) Fund</u> was established in March 1999 under the authority of the California Children and Families First Act of 1998 and is used to administer receipts and disbursements of California Children and Families First 5 allocations and appropriations, including administrative and overhead costs of the Commission and staff.

San Mateo Local Agency Formation Commission (LAFCo) is a state-mandated, independent agency with countywide jurisdiction over changes in organization and boundaries of the 20 cities, 22 independent special districts, and many of the 33 county-governed special districts, including annexations, detachments, incorporations, and formations. LAFCo is governed by a seven-member commission consisting of County Supervisors, city council members, special district members, and members of the public. LAFCo is funded by application fees and membership contributions from the County, cities, and special districts.

### **Governmental Funds**

#### **Special District Funds**

Special District Funds are used to account for property tax revenues and user fees restricted by law to only support specified government services to the districts from which tax revenues and fees are derived.

<u>County Service Areas Funds</u> account for special district funds that provide refuse disposal, water, and lighting maintenance services to specific areas in the county. Revenues are derived from user charges and property taxes.

<u>Sewer and Sanitation Fund</u> accounts for special district funds that support construction and maintenance of reliable sanitary sewer systems, providing sensitive sewage treatment and disposal to sewer and sanitary districts within the county. Revenues are derived from user charges and property taxes.

<u>Flood Control Zone Fund</u> accounts for special district funds that support various flood control projects within the flood control districts. This fund is financed through property taxes, certificates of participation, and state and federal grants.

<u>Lighting Districts Fund</u> accounts for special district funds that enhance public safety by providing adequate lighting systems to street lighting districts within the county. Property taxes are the primary source of revenue.

Other Special District Funds include Landscape Maintenance Fund and Drainage District Fund.

#### **Special Revenue Funds**

Special Revenue Funds are used to account for revenues that are restricted by law or administrative action and expenditures for specified purposes.

<u>Emergency Medical Services Fund</u> was established under Senate Bill 12/612 to provide financial assistance for individuals. This fund is financed by a special assessment imposed on court fines, forfeitures, and traffic school fees, and used to pay physicians for uncompensated emergency care and hospitals providing disproportionate emergency and trauma care.

<u>IHSS Public Authority Fund</u> provides for consumer assistance in finding qualified In-Home Supportive Services (IHSS) personnel, and training as well as support for providers and recipients of IHSS via the maintenance of a registry and referral system. This fund is primarily financed by state grants.

<u>Structural Fire Protection Fund</u> provides for fire protection services to both cities and unincorporated areas in the county. Revenues are derived from property taxes on all parcels within the County's fire protection districts.

<u>Road Fund</u> provides for planning, design, construction, maintenance, and administration of the County's transportation activities. Revenues come from the County's share of state highway user taxes and federal grants.

<u>County Half-Cent Transportation Fund</u> accounts for a half-cent sales tax approved by the voters of San Mateo County in 1988. This fund is restricted for transportation programs sponsored by other County departments and outside agencies.

<u>Road Improvement Fund</u> accounts for mitigation fees imposed on building permits to finance road improvements in the County.

<u>Solid Waste Fund</u> previously accounted for revenues derived from the management and operation of the Ox Mountain landfill. Tipping fee revenues from an expired agreement with the landfill operator have been replaced with a newly implemented AB 939 Waste Diversion Fee, which will be accounted for in the Waste Management Fund.

<u>Waste Management Fund</u> accounts for revenues from AB 939 Waste Diversion Fee. The new AB 939 Fee, which is derived from landfill disposal in the unincorporated lands of the County, will be used to prepare and implement a countywide integrated waste management plan. This Fee will also fund eligible waste management and diversion programs, and Household Hazardous Waste and state-mandated Local Enforcement Agency programs.

<u>Waste Management Programs Fund</u> accounts for revenues derived from Garbage Collection Franchise Fees. Funds will be used for garbage and recyclable collection expenses in unincorporated franchised areas.

Other Special Revenue Funds include Fish and Game Propagation Fund and Off-Highway Vehicle License Fees Fund.

#### **Capital Project Funds**

Capital Project Funds are used to account for financial resources to be used for the acquisition of land or acquisition and construction of major facilities other than those financed by the proprietary funds.

<u>County One-Time Expense Fund</u> accounts for appropriations for County capital improvement and facilities maintenance projects. Revenues are derived from selling County real property and interest earnings.

<u>Criminal Justice Temporary Construction Fund</u> was established to finance the construction, reconstruction, expansion, improvements, operation, or maintenance of criminal justice facilities. Sources of revenue for this fund are identical to the Courthouse Temporary Construction Fund below.

<u>Courthouse Temporary Construction Fund</u> was established to support the construction, rehabilitation, lease, and financing of courtrooms. For every \$10.00 of all criminal and traffic fines, bail, and imposed penalties, a \$2.25 penalty assessment is added to the fines and placed into this fund. A penalty assessment in the amount of \$1.50 is put into this fund for every parking offense paid. The County's Probation Department also deposits \$1.00 into this fund for every \$10.00 in fines collected pursuant to Government Code 76004.

<u>Other Capital Construction Fund</u> was established to provide additional capital funding from County sources to bonded projects.

<u>Parks Acquisition and Development Fund</u> is used for the acquisition of land for the County Parks system and the development of County park facilities.

<u>Capital Projects Fund</u> was established to centrally budget capital improvement projects in the County. It includes major capital construction projects managed by the Project Development Unit (PDU) and capital maintenance projects managed by Department of Public Works.

<u>Electronic Health Record Fund</u> was established through a competitive Request for Proposals process, County Health selected Epic Systems Corporation (Epic) as their new enterprise electronic health record (EHR) to replace multiple, fragmented information systems used in providing patient care. Epic's unified EHR will allow County Health to provide efficient, reliable coordination of care and services; improve patient experience and access, medical accuracy, cost spending, and operational efficiency; and help patients and clients live longer, better lives.

### General Fund

<u>General Fund</u> is used to account for all revenues and expenditures necessary to carry out basic governmental activities of the County that are not accounted for through other funds. For the County, the General Fund includes such activities as general government, public protection, public ways and facilities, health and sanitation, public assistance, education, and recreation services.

#### **Debt Service Fund**

<u>Debt Service Fund</u> is used to account for the accumulation of resources for, and payment of, principal and interest on the County's general long-term debt. The Fund was established to centrally budget all County debt service payments. Amounts are transferred into this fund from the various funding sources before payments are made.