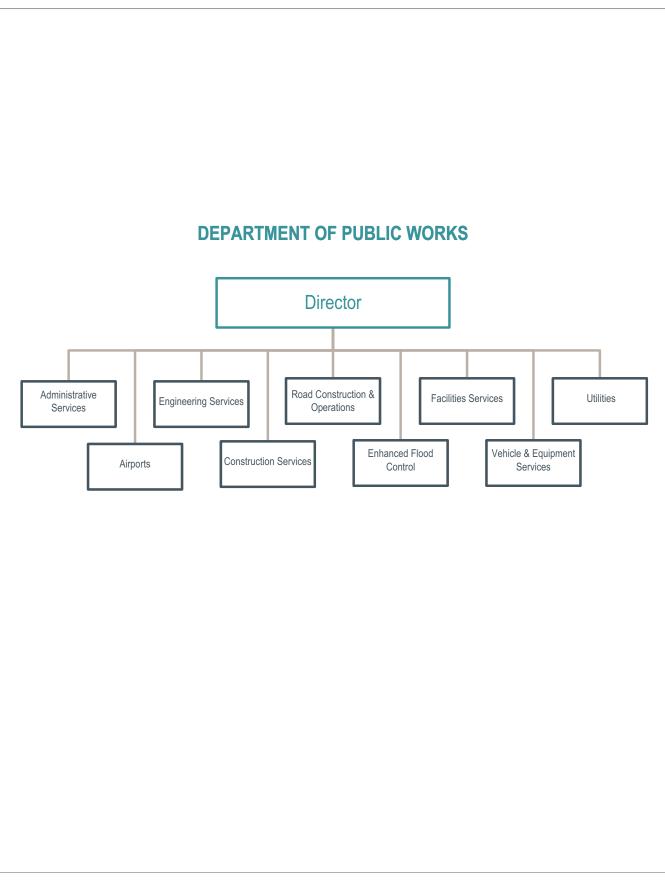

59,678            |
| Total Requirements                  | 4,242,781            | 5,970,620          | 5,788,563                        | 5,788,563            | 9,154,273            | 3,365,710         |
| Net County Cost                     | 1,460,459            | 2,667,809          | 2,857,920                        | 2,857,920            | 3,539,215            | 681,295           |
| Salary Resolution                   | 10.0                 | 13.0               | 12.0                             | 13.0                 | 18.0                 | 5.0               |
| FTE                                 | 10.0                 | 13.0               | 12.0                             | 13.0                 | 18.0                 | 5.0               |

# Department of Public Works (4500D)



The Department of Public Works (DPW) plans, designs, constructs, operates and maintains facilities and equipment that are safe and accessible to the general public and County employees

|                                  | 2022-23<br>Actuals | 2023-24<br>Actuals | 2024-25<br>Preliminary<br>Budget | 2024-25<br>Revised | 2024-25<br>Adopted | 2024-25<br>Change |
|----------------------------------|--------------------|--------------------|----------------------------------|--------------------|--------------------|-------------------|
| Taxes                            | 10,151,542         | 10,335,969         | 7,842,258                        | 7,842,258          | 7,928,146          | 85,888            |
| Licenses, Permits and Franchises | 1,443,191          | 1,358,589          | 1,295