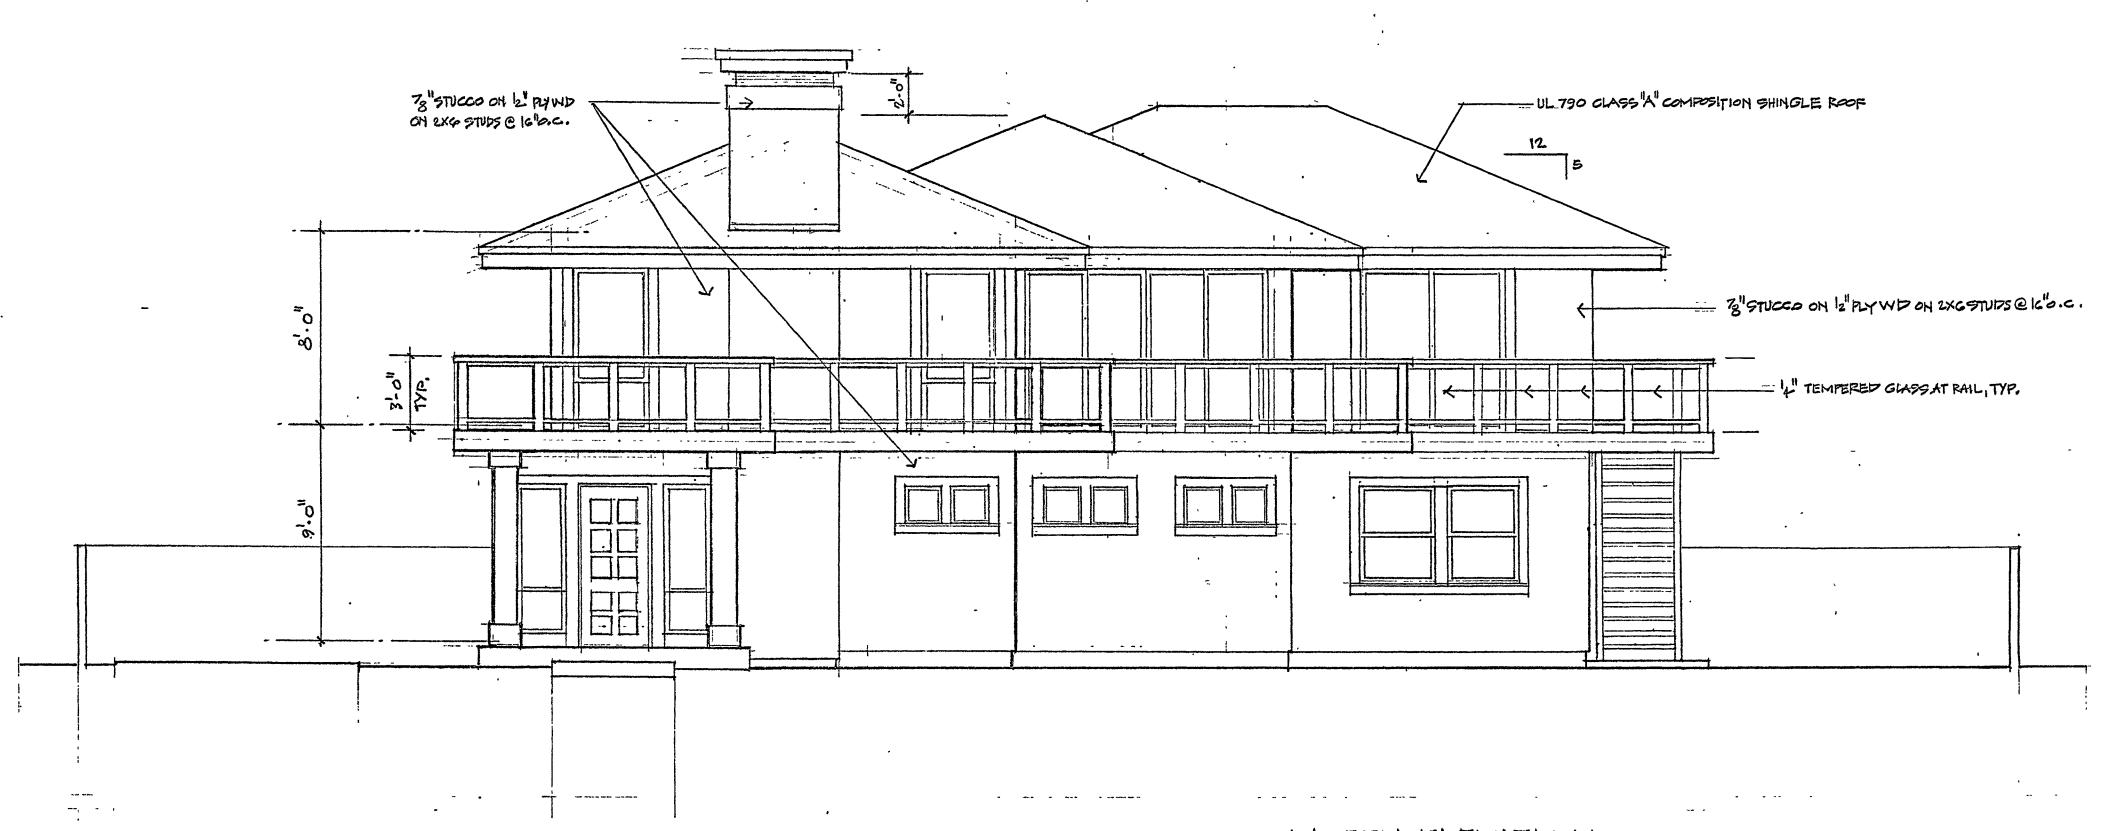

DavidHirzelDesign@gmail.com

人B 1.2

EAST ELEVATION

SOUTH ELEVATION

NORTH ELEVATION

4"=1'0"

AVID HIRZEL BUILDING DESIGN
P.O.BOX 1808
PACIFICA, CA 94044
Office (650) 757-6604 Cell (650) 201-0440
Email: DavidHirzelDesign@gmail.com