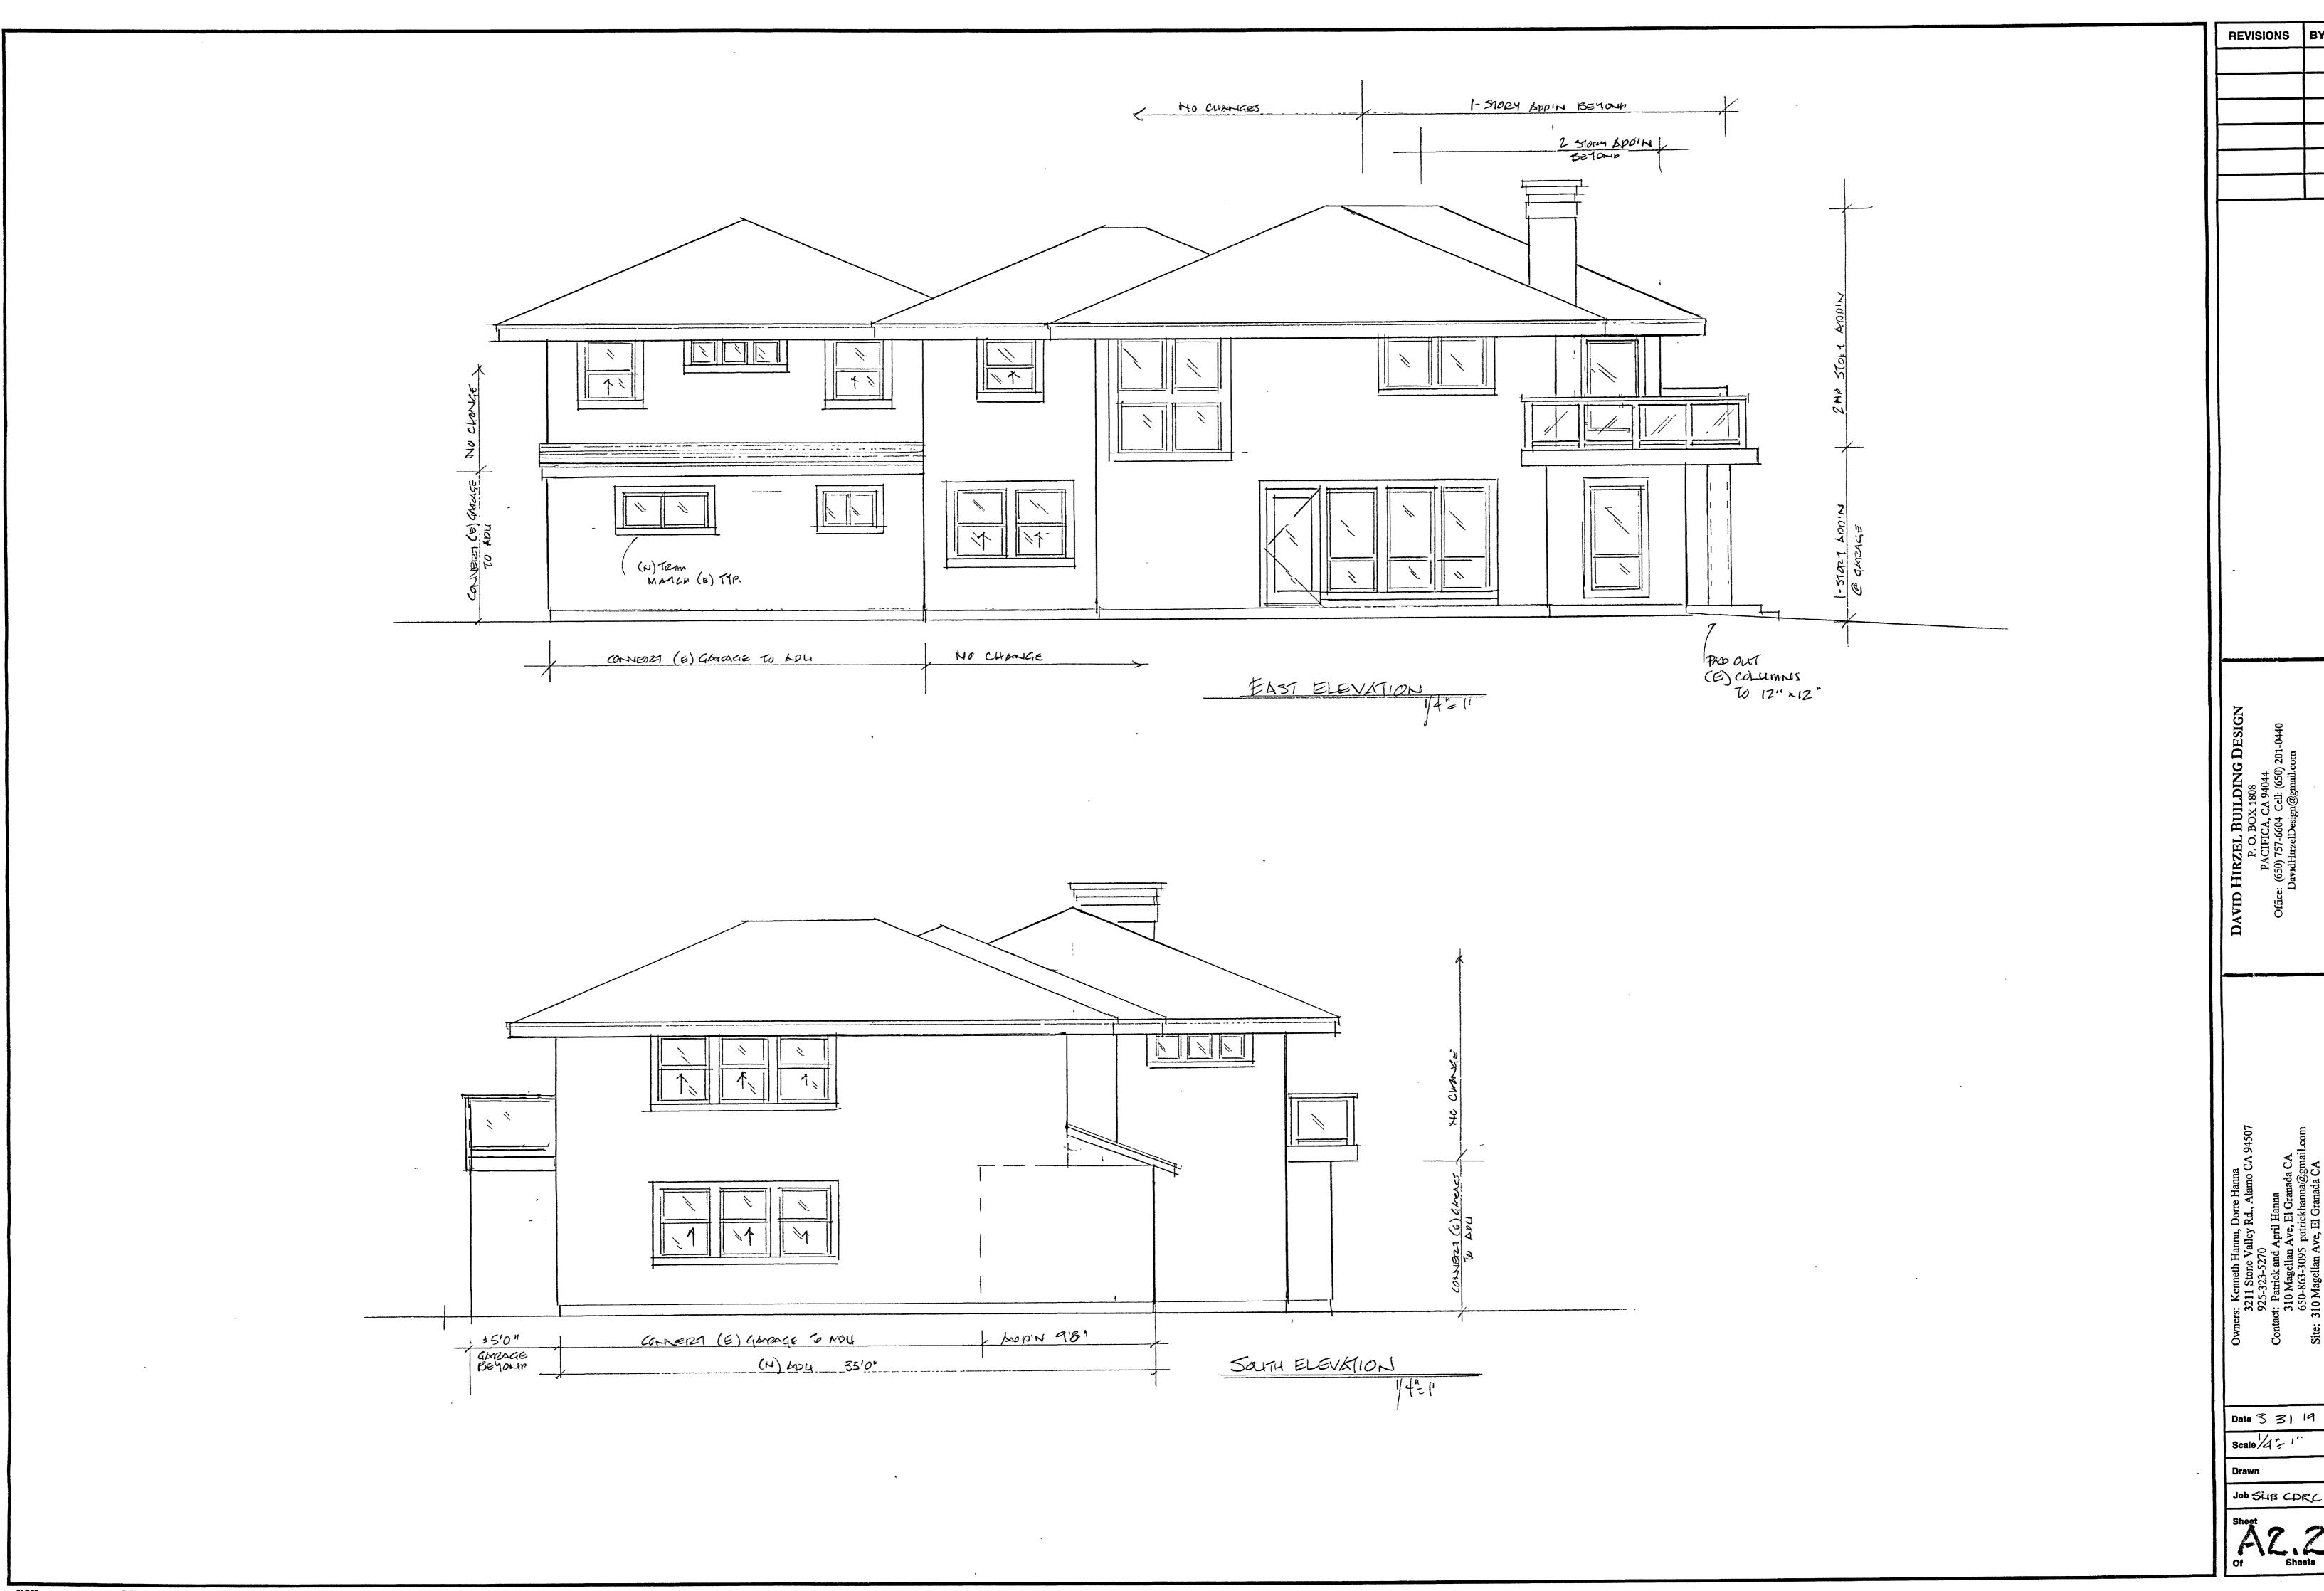

DavidHirzelDesign@gmail.com

人B 1.2

EAST ELEVATION

SOUTH ELEVATION

NORTH ELEVATION

4"=1'0"

AVID HIRZEL BUILDING DESIGN
P.O.BOX 1808
PACIFICA, CA 94044
Office (650) 757-6604 Cell (650) 201-0440
Email: DavidHirzelDesign@gmail.com