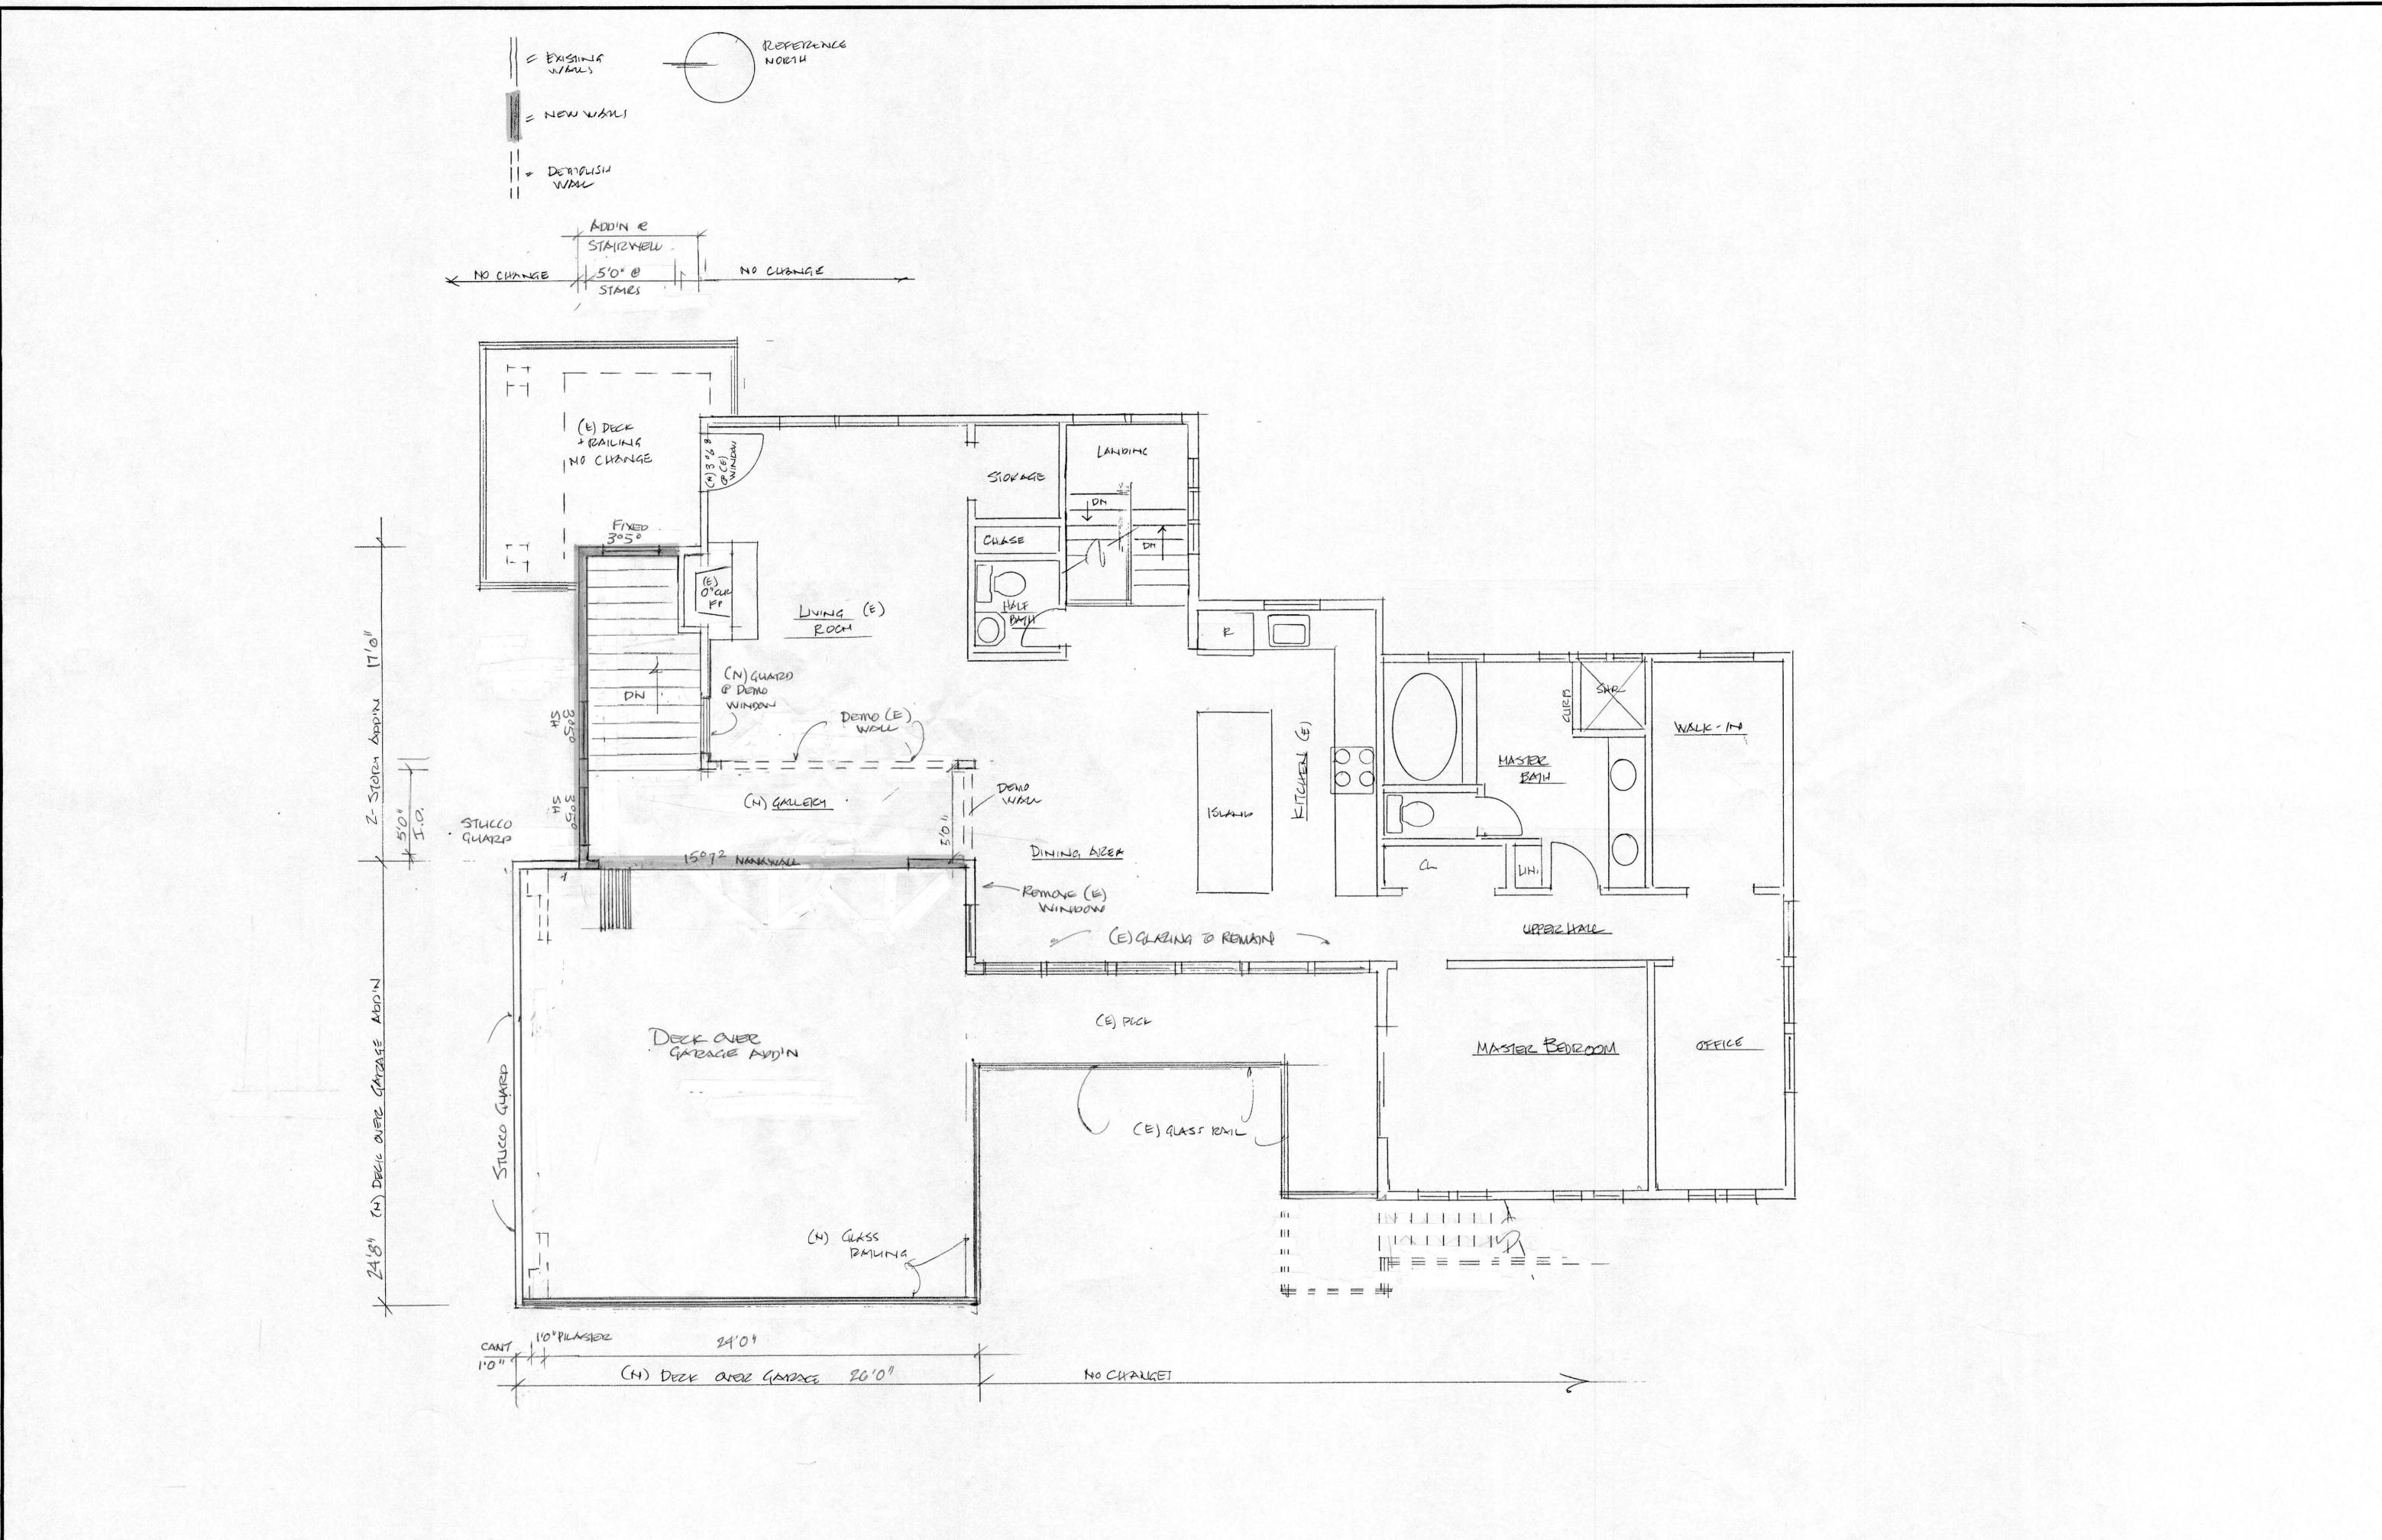

## PLN2019-00139





CLEARPRINTO





REVISIONS BY

Date 3.31 · (9

Scale /4" 11



Date 3-31-119 Scale /4 11

JOB SUB CORC

REVISIONS BY

94 X 36









DAVID HIRZEL BUILDING DESIGN

Valley Rd., Alamo CA 94507

P. O. BOX 1808

PACIFICA, CA 94044

an Ave, El Granada CA

1 Ave, El Granada CA

Office: (650) 757-6604 Cell: (650) 201-0440

DavidHirzelDesign@gmail.com

人B 1.2



EAST ELEVATION



SOUTH ELEVATION





NORTH ELEVATION

4"=1'0"

AVID HIRZEL BUILDING DESIGN
P.O.BOX 1808
PACIFICA, CA 94044
Office (650) 757-6604 Cell (650) 201-0440
Email: DavidHirzelDesign@gmail.com

3211 Stone Valley Rd., Alamo CA 94507 925-323-5270 ct: Patrick and April Hanna 310 Magellan Ave, El Granada CA 650-863-3095 patrickhanna@gmail.com

ABZ.





Date 4.4.19 Job Corc sub-